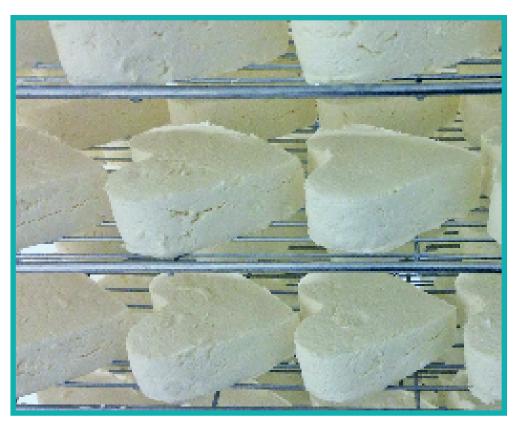

Servi Doryl offers two ranges of moulds that **can be used individually or assembled** into block-moulds : with or without bottom. If necessary, **extensions can be proposed** with the moulds.

Moulding and draining of soft cheeses

 Different formats : heart, octagon, flower etc.
New shapes on request

**Injected parts** in copolymer polypropylene