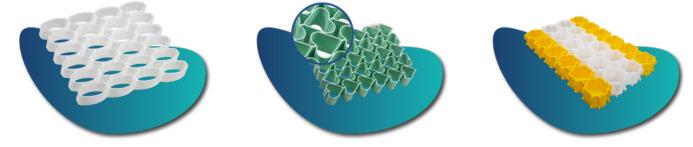

Servi Doryl offers two ranges of moulds that **can be used individually or assembled** into block-moulds : with or without bottom. If necessary, **extensions can be proposed** with the moulds.

Moulding and draining of soft cheeses

 Different formats : heart, octagon, flower etc.
New shapes on request

**Injected parts** in copolymer polypropylene

## **BENEFITS:**

- $\rightarrow$  Wide range of shapes and sizes
- $\rightarrow$  Depending on the mould, with or without perforations
- $\rightarrow$  Fully adaptable to your mechanization and production
- → Possibility of plastic materials detectable by X-ray or metal detection
- $\rightarrow$  Food contact capability (certified)
- $\rightarrow$  Cleanability foreseen from the design phase
- $\rightarrow$  No retention and all surfaces are accessible for cleaning
- → Recyclable materials, controlled recycling circuits
- $\rightarrow$  Possibility to take back moulds and block-moulds at the end of their life
- $\rightarrow$  Reduction of the environmental footprint