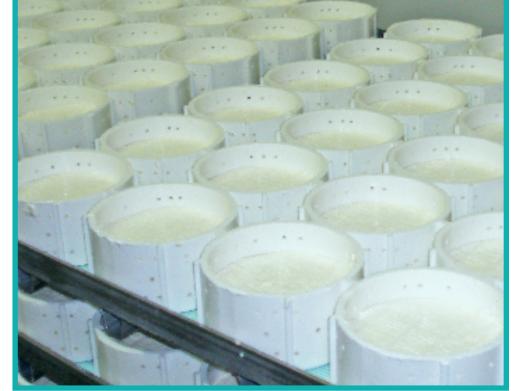

**Moulding and draining** of all types of soft cheeses

Ø45 to Ø340mm
Different formats: square,

rectangular, oval, round etc
• Other sizes on request

**Injected parts** in copolymer polypropylene