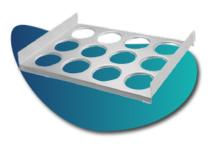

## CURD DISTRIBUTORS

**ALUMINIUM** 

**PLASTIC** 

**STAINLESS STEEL** 

Servi Doryl has been manufacturing and designing a wide range of curd distributors since 1972 which **can be adapted to any type of product**: square, rectangular, round, oval, triangular, etc.

The design is **fully adjusted to the dimensions and specificities** of your production line. The curd distributors can be used manually or on mechanised lines.

- From 1 to 5 trays
- Possibility of hanging up several curd distributors in a train
  - Manual or automatic

- BoilermakingInjected
- Thermoformed

Polyethylene;
 polypropylene; ABS;
 stainless steel; aluminium