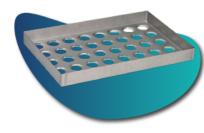

## CURD DISTRIBUTORS

**ALUMINIUM** 

**PLASTIC** 

**STAINLESS STEEL** 

Servi Doryl has been manufacturing and designing a wide range of curd distributors since 1972 which **can be adapted to any type of product**: square, rectangular, round, oval, triangular, etc.

The design is **fully adjusted to the dimensions and specificities** of your production line. The curd distributors can be used manually or on mechanised lines.

- From 1 to 5 trays
- Possibility of hanging up several curd distributors in a train
  - Manual or automatic

- BoilermakingInjected
- Thermoformed

Polyethylene;
 polypropylene; ABS;
 stainless steel; aluminium