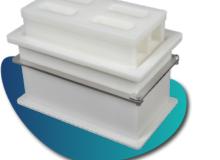

## BOILER MADE MOULDS AND BLOCK-MOULDS

KG

From 200g to 120kg

Servi Doryl offers more than **40 different combinations of patterns and perforations**. We provide customised solutions for every type of cheese.

The moulds and lids are designed and manufactured **on measure.** 

All types of pressed and semi-pressed cheese : Emmental, Gouda, Vacherin...

 From Ø 80 to Ø 800 mm
From 200x100 mm to 1000x1000 mm
Other sizes on request