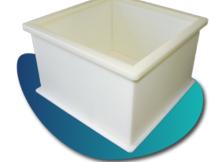

## BOILER MADE MOULDS AND BLOCK-MOULDS

KG

From 200g to 120kg

Servi Doryl offers more than **40 different combinations of patterns and perforations**. We provide customised solutions for every type of cheese.

The moulds and lids are designed and manufactured **on measure.** 

All types of pressed and semi-pressed cheese : Emmental, Gouda, Vacherin...

 From Ø 80 to Ø 800 mm
From 200x100 mm to 1000x1000 mm
Other sizes on request