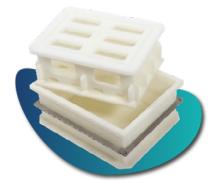

## BOILER MADE MOULDS AND BLOCK-MOULDS

KG

From 200g to 120kg

Servi Doryl offers more than **40 different combinations of patterns and perforations**. We provide customised solutions for every type of cheese.

The moulds and lids are designed and manufactured **on measure.** 

All types of pressed and semi-pressed cheese : Emmental, Gouda, Vacherin...

 From Ø 80 to Ø 800 mm
From 200x100 mm to 1000x1000 mm
Other sizes on request