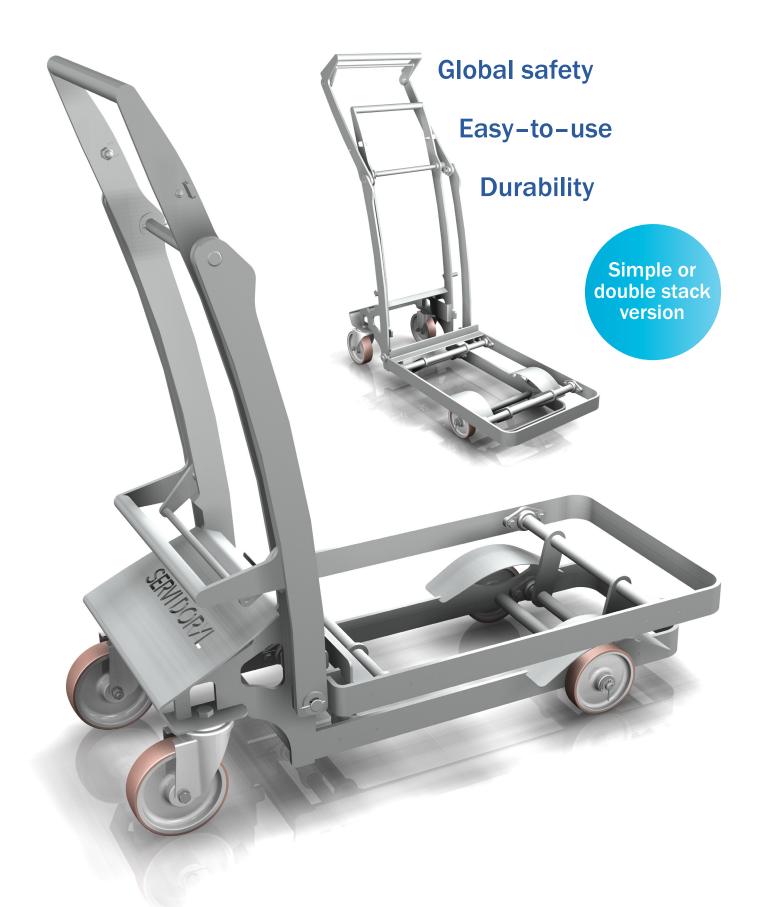

## Servi Doryl's new carrying trolley for cheese rack The reference for safety and design

## **Global safety**

This trolley takes care of each users: secure locking with loads and two-handed unlocking to prevent risks, less efforts to produce when lifting and dropping.

## Easy-to-use

An easy-to-use trolley: the circulation is stable and smooth, protection against wheels splashes, full accessibility for cleaning and visual control.

## **Durability**

The stainless steel trolley which keeps a constant efficiency: interchangeable wear parts, service kit (bearings and wheels), easy and economical on-site maintenance.

www.servidoryl.com 5 rue Lavoisier - Zl Sud 37130 Langeais - France +33 (0)2 47 96 11 50 contact@servidoryl.com